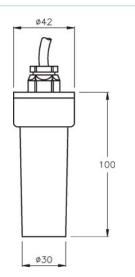

essure            | 10 Kg/cm <sup>2</sup> at + 60 °C.                                                                                                                                |        |
| Cable Length        | < 200 m.                                                                                                                                                         |        |
| Protection          | IP 65.                                                                                                                                                           |        |
|                     |                                                                                                                                                                  |        |

## **Dimensions**