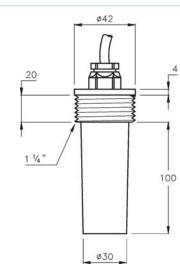

sure            | 10 Kg/cm <sup>2</sup> at + 60 °C.                                                                                                                                |        |
| Cable Length        | < 200 m.                                                                                                                                                         |        |
| Protection          | IP 65.                                                                                                                                                           |        |
|                     |                                                                                                                                                                  |        |

## **Dimensions**