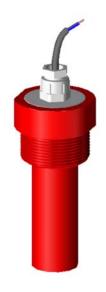

## **CAPACITIVE SENSORS**

| Model                 | SCRR 35                                                                           | SCRR 35T |
|-----------------------|-----------------------------------------------------------------------------------|----------|
| Application           | Capacitive sensores are designed for working with the relay PNAS/T as max. and/or |          |
|                       | min. level control with products like grain, dust, granulates, chemicals, etc.    |          |
| Body material         | PVC                                                                               | PTFE     |
| Colour                | Red                                                                               | White    |
| Process connection    | Thread 1" 1/2 G                                                                   |          |
| Electrical connection | Two wires cable, length 5 m.                                                      |          |
| Voltage               | Max. 30 V.                                                                        |          |
| Frequency             | Max. 500 Hz.                                                                      |          |
| Consumption           | Activated: Max. 5 mA.                                                             |          |
|                       | Deactivated: Max. 15 mA.                                                          |          |
| Sensitivity           | Adjustable, by means of a 15 turns potenciometer.                                 |          |
| Operat. Temperature   | -15+70 °C.                                                                        |          |
| Action Distance       | 412 mm. Led indicating sensor activated.                                          |          |
| Pressure              | 10 Kg/cm² at + 60 °C.                                                             |          |
| Cable Length          | < 200 m.                                                                          |          |
| Protection            | IP 65                                                                             |          |