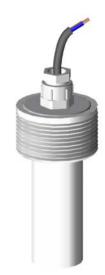

## **CAPACITIVE SENSORS**

| Model                 | SCRR 35                                                                           | SCRR 35T |
|-----------------------|-----------------------------------------------------------------------------------|----------|
| Application           | Capacitive sensores are designed for working with the relay PNAS/T as max. and/or |          |
|                       | min. level control with products like grain, dust, granulates, chemicals, etc.    |          |
| Body material         | PVC                                                                               | PTFE     |
| Colour                | Red                                                                               | White    |
| Process connection    | Thread 1" 1/2 G                                                                   |          |
| Electrical connection | Two wires cable, length 5 m.                                                      |          |
| Voltage               | Max. 30 V.                                                                        |          |
| Frequency             | Max. 500 Hz.                                                                      |          |
| Consumption           | Activated: Max. 5 mA.                                                             |          |
|                       | Deactivated: Max. 15 mA.                                                          |          |
| Sensitivity           | Adjustable, by means of a 15 turns potenciometer.                                 |          |
| Operat. Temperature   | -15+70 °C.                                                                        |          |
| Action Distance       | 412 mm. Led indicating sensor activated.                                          |          |
| Pressure              | 10 Kg/cm² at + 60 °C.                                                             |          |
| Cable Length          | < 200 m.                                                                          |          |
| Protection            | IP 65                                                                             |          |