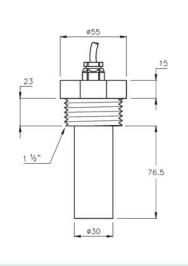

|          |
| Sensitivity           | Adjustable, by means of a 15 turns potenciometer.                                 |          |
| Operat. Temperature   | -15+70 °C.                                                                        |          |
| Action Distance       | 412 mm. Led indicating sensor activated.                                          |          |
| Pressure              | 10 Kg/cm² at + 60 °C.                                                             |          |
| Cable Length          | < 200 m.                                                                          |          |
| Protection            | IP 65                                                                             |          |

## Dimensions