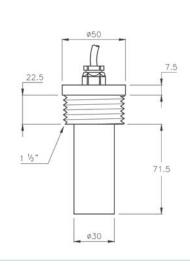

|          |
| Sensitivity           | Adjustable, by means of a 15 turns potenciometer.                                 |          |
| Operat. Temperature   | -15+70 °C.                                                                        |          |
| Action Distance       | 412 mm. Led indicating sensor activated.                                          |          |
| Pressure              | 10 Kg/cm² at + 60 °C.                                                             |          |
| Cable Length          | < 200 m.                                                                          |          |
| Protection            | IP 65                                                                             |          |

## Dimensions