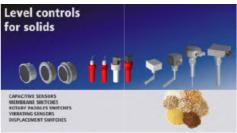

-20mA

#### **Outputs**

- 2 of 8V2
- 1 of 24V

**Power supply** 85-264 VAC

#### **Communications**









## **OUR FEATURED IOT DEVICES**



### SBL8 230: Modbus – LoRa Gateway

Radio communication up to 15 km away

Up to 32 devices on the same bus



# *SBC8 10 40: Digital I/0*

4 digital inputs

RS485 Modbus RTU

4 relay type outputs



#### SBC8 10 24: Digital and analog I/O

2 digital and 4 analog

RS485 Modbus RTU

2 relay type outputs

## APPLICATIONS OF ALL KINDS



#### PROGRAMMING SERVICE FOR YOUR PERSONALIZED SOLUTION

Analysis of electrical networks



Control and management of pumps



Flowmeter



Irrigation automation



Practices against drought



Control and alarms of emergency situations



Predictive and preventive



Smart cities/buildings



#### PRODUCTS RANGE















IoT documentation