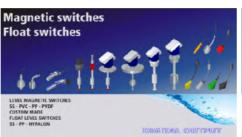

0mA

#### **Outputs**

- 2 of 8V2
- 1 of 24V

**Power supply** 85-264 VAC

#### **Communications**









## **OUR FEATURED IOT DEVICES**



### SBL8 230: Modbus – LoRa Gateway

Radio communication up to 15 km away

Up to 32 devices on the same bus



# *SBC8 10 40: Digital I/0*

4 digital inputs

RS485 Modbus RTU

4 relay type outputs



#### SBC8 10 24: Digital and analog I/O

2 digital and 4 analog

RS485 Modbus RTU

2 relay type outputs

## APPLICATIONS OF ALL KINDS



#### PROGRAMMING SERVICE FOR YOUR PERSONALIZED SOLUTION

Analysis of electrical networks



Control and management of pumps



Flowmeter



Irrigation automation



Practices against drought



Control and alarms of emergency situations



Predictive and preventive



Smart cities/buildings



#### PRODUCTS RANGE















IoT documentation