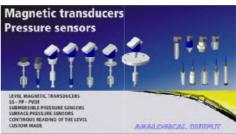

A

#### **Outputs**

- 2 of 8V2
- 1 of 24V

**Power supply** 85-264 VAC

#### **Communications**









## **OUR FEATURED IOT DEVICES**



### SBL8 230: Modbus – LoRa Gateway

Radio communication up to 15 km away

Up to 32 devices on the same bus



# *SBC8 10 40: Digital I/0*

4 digital inputs

RS485 Modbus RTU

4 relay type outputs



#### SBC8 10 24: Digital and analog I/O

2 digital and 4 analog

RS485 Modbus RTU

2 relay type outputs

## APPLICATIONS OF ALL KINDS



#### PROGRAMMING SERVICE FOR YOUR PERSONALIZED SOLUTION

Analysis of electrical networks



Control and management of pumps



Flowmeter



Irrigation automation



Practices against drought



Control and alarms of emergency situations



Predictive and preventive



Smart cities/buildings



#### PRODUCTS RANGE















IoT documentation