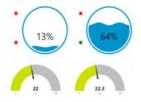

#### **Alarms**

| dBm | Fecha      | Hora     | Media        |
|-----|------------|----------|--------------|
| -77 | 11/04/2023 | 13:44:56 | -79,24576271 |
| -77 | 11/04/2023 | 13:45:57 |              |
| -77 | 11/04/2023 | 13:45:58 |              |
| -75 | 11/04/2023 | 13:45:59 |              |
| -75 | 11/04/2023 | 13:48:46 | 37           |
| -77 | 11/04/2023 | 13:53:46 | X            |
| -73 | 11/04/2023 | 13:58:46 |              |
| -75 | 11/04/2023 | 14:03:46 |              |
| -71 | 11/04/2023 | 14:03:46 |              |
| -71 | 11/04/2023 | 14:13:46 | W            |
| -75 | 11/04/2023 | 14:18:46 | The same of  |
| -75 | 11/04/2023 | 14:23:46 |              |