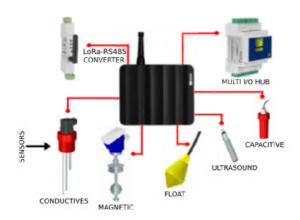

# **SMART SOLUTIONS**

**dePACK** is an intelligent IoT datalogger designed for the control and automation of your installation locally and remotely.

It incorporates sensor inputs (analog and digital) and communication to which our **LoRa** gateway can be added.

#### **Inputs**

- 5 conductive
- 1 potenciometric
- 4 Namur/Capacitive/PNP
- 1 of 4-20mA

#### **Outputs**

- 2 of 8V2
- 1 of 24V

**Power supply** 85-264 VAC

#### **Communications**